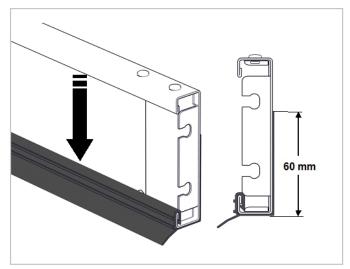

PRODUCT INFO 134

# **LINTEL PROFILE EXT**

### Dear business partner,

In this document we would like to inform you about changed configuration of supplied garage doors with extension spring **TOORS GUARDY EXT**.

Based on market requirements, we are going to deliver at new orders both lintel profile painted in RAL 9010 (white) and low seal as standard. Herewith we replace originally offered galvanized profile with seal with broken thermal bridge. The price remains unchanged.

Special seals with broken thermal bridge and painting of lintel profile in any colour further remains optional.

# **SPECIFICATION**

- RAL 9010
- Low seal





#### Standard:



## **Optional:**



If you have any questions about this Product Info, please contact the TOORS company.

www.toors.uk