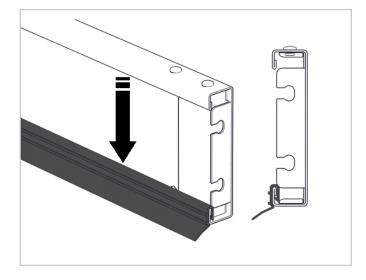

PRODUCT INFO 134

# **LINTEL PROFILE EXT**

### Dear business partner,

In this document we would like to inform you about changed configuration of supplied garage doors with extension spring **TOORS GUARDY EXT**.

Based on market requirements, we are going to deliver at new orders both lintel profile painted in RAL 9010 (white) and low seal as standard. Herewith we replace originally offered galvanized profile with seal with broken thermal bridge. The price remains unchanged.

Special seals with broken thermal bridge and painting of lintel profile in any colour further remains optional.

# **SPECIFICATION**

- RAL 9010
- Low seal





#### Standard:



## **Optional:**



If you have any questions about this Product Info, please contact the TOORS company.

www.toors.uk