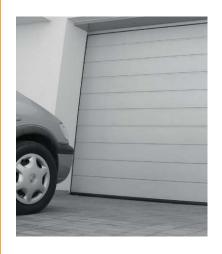

### Dear business partner,

In this document we would like to inform you about changed configuration of supplied garage doors with extension spring **TOORS GUARDY EXT**.

Based on market requirements, we are going to deliver at new orders both lintel profile painted in RAL 9010 (white) and low seal as standard. Herewith we replace originally offered galvanized profile with seal with broken thermal bridge. The price remains unchanged.